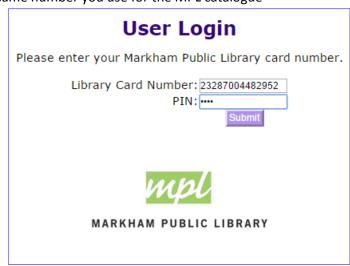

## HOW TO GET STARTED

**STEP 1:** Go to <u>https://mplonlineservices.markham.ca/eCommerceWebModule/Home</u> OR Access this service by logging into "<u>My Account</u>" and clicking on "Pay Fines."

**<u>STEP 2:</u>** Enter your **Library Card Number** and your **PIN**, click **Next**. **HINT:** Your **PIN** is the same number you use for the MPL catalogue