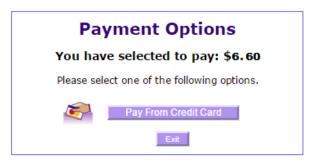

**<u>STEP 4:</u>** Review payment amount, and proceed to payment method.

If the amount showing is not the amount that you selected to pay in STEP 3, Click Exit.

If you agree to pay the amount showing, click **Pay From Credit Card** 