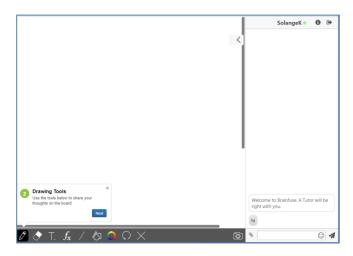

A chat box will soon pop up and a tutor will connect with you shortly to answer your questions.

There are a variety of ways to interact with your tutor:

- Type messages in the bottom right side and click send.
- The whiteboard area on the left side includes several drawing tools to share your thoughts.
- If you're using the Brainfuse app on your Android or iOS phone/tablet you can also take a picture of your assignment and share in sessions.