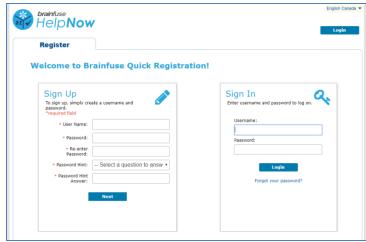

# STEP 2: Click on Sign up.

**STEP 3:** Create a user name, password, and choose a security question and answer. Note: Username must be original and cannot be taken already. After successful registration, please write down your username as you will need it to connect to a tutor.