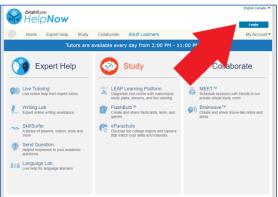

## **CREATING AN ACCOUNT**

**STEP 1:** Click on **Login** in the top right corner.