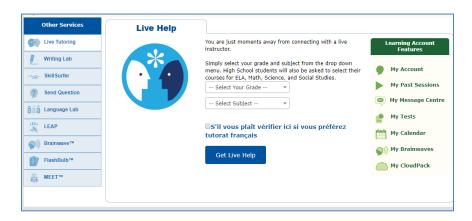

#### **LIVE TUTORING**

**STEP 1:** After logging in, click on **Live Tutoring**.

<u>STEP 2:</u> Select your grade and subject from the dropdown menus. Click on **Get Live Help**. If you want to request tutoring in French, tick the box "S'il vous plaît vérifier ici si vous préférez tutorat français."