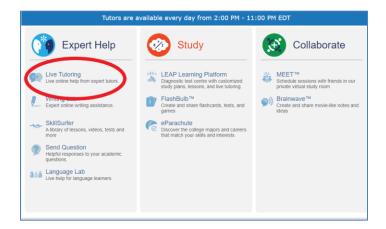

#### **LIVE TUTORING**

**STEP 1:** After logging in, click on **Live Tutoring**.

<u>STEP 2:</u> Select your grade and subject from the dropdown menus. Click on **Get Live Help**. If you want to request tutoring in French, tick the box "S'il vous plaît vérifier ici si vous préférez tutorat français."