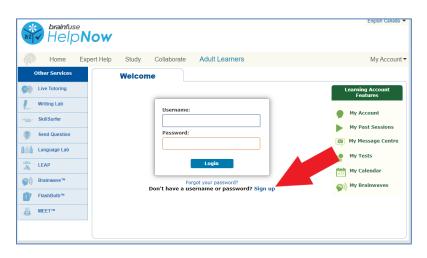

## **CREATING AN ACCOUNT**

**STEP 1:** Click on **Login** in the top right corner.

# STEP 2: Click on Sign up.

**STEP 3:** Create a user name, password, and choose a security question and answer. Note: Username must be original and cannot be taken already. After successful registration, please write down your username as you will need it to connect to a tutor.